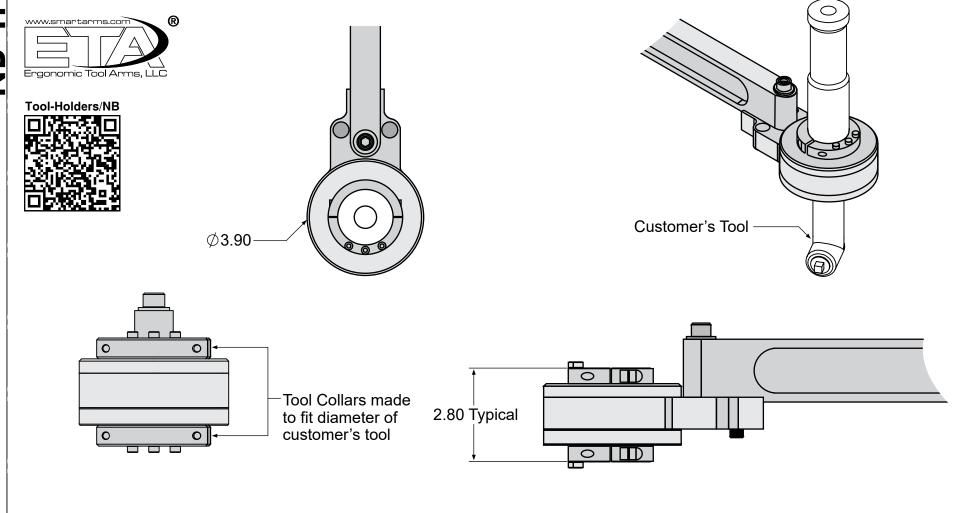

## Needle Bearing - Tool Holder

This holder is designed for use with Right Angle Drivers so that they can rotate freely to your horizontal fastener alignment without any torque reaction. NB-TH has a large needle bearing assembly, flanked by 2 thrust bearing assemblies and completely encased in a precisely machined aluminum housing with 50mm (1.96") ID clearance for the tool handle.

NB-TH weighs 2.6 lbs (1.18 Kg) so it is compatible with 815, 1015 and 1025 frames only. This holder is semi-custom, typically needing additional engineering for your application. Contact ETA or an ETA Authorized Distributor for more info.