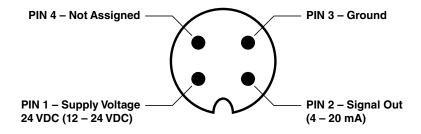

## **Electrical Specifications**

| Absolute Measuring Range | 90 Degrees                                                                                                                                                                                                                   |
|--------------------------|------------------------------------------------------------------------------------------------------------------------------------------------------------------------------------------------------------------------------|
| PLC I/O Requirement      | 1 Wire Per Sensor                                                                                                                                                                                                            |
| Repeatability            | 0.30 of a Degree                                                                                                                                                                                                             |
| Input Supply Voltage     | 12 – 24 VDC                                                                                                                                                                                                                  |
| Output                   | 4 – 20 mA                                                                                                                                                                                                                    |
| Output Cable             | 4 pin MALE M12 connector on 6" cable. Customer can provide extension cables any length needed. Pin 1 Supply Voltage Pin 2 Output Current Pin 3 Ground Pin 4 not assigned                                                     |
| Description              | Electronic Inclinometer that measures the tilt of the Parallel Rack. The solid state MEMs devise scales the parallel rack tilt to 4 to 20 mA. Wear Free - Unlimited Life Not sensitive to dirt and dust Durable and accurate |
| Mounting                 | Clamps onto any one of the 4 parallels in any location. Cable must exit from the top. Sensor will not output if ZAM is mounted up-side down.                                                                                 |